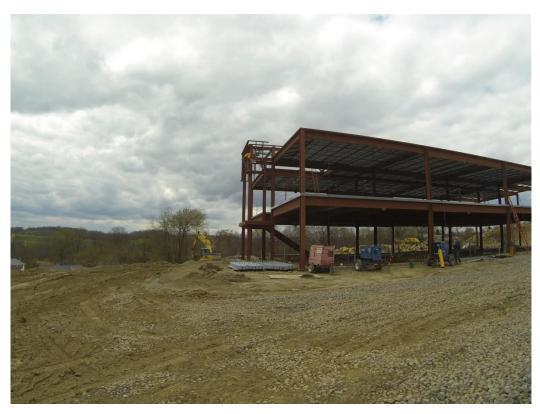

## "Holiday Park Elementary Project"

- Steel erection completed in areas B,D and C
- Steel fabrication is ongoing for areas A
- Steel is detail complete in areas B and D
- Area B second floor slab has been poured
- Rebar installation for footer is ongoing
- Footers are complete in areas B, D and C
- Footers are ongoing in area A
- Foundation block is completed in areas B, D and C
- Building pad is all on final grade
- Site is 80% on final grade
- Temporary road has been installed around site
- Key way #2 is complete and #1 is 75%
- Site storm is ongoing
- Plumbing underground is complete in B, D and C and ongoing in A
- Electrical underground in area B, D and C is ongoing
- Interior masonry mock-up is complete
- CMU block to start this week
- Inspections are ongoing by Pa Soil & Rock and Plum Borough inspectors and utility companies
- All inspections have passed to this point