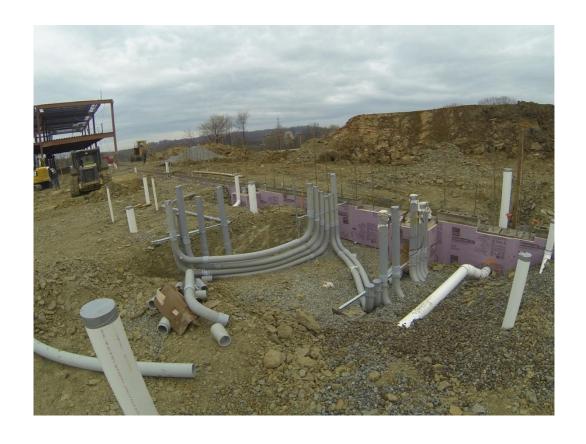

## "Holiday Park Elementary Project"

- Steel erection completed in areas B,D and C
- Steel fabrication is ongoing for areas A
- Steel is detail complete in areas B and D
- Area B second floor slab has been poured
- Rebar installation for footer is ongoing
- Footers are complete in areas B, D and C
- Footers are ongoing in area A
- Foundation block is completed in areas B, D and C
- Building pad is all on final grade
- Site is 80% on final grade
- Temporary road has been installed around site
- Key way #2 is complete and #1 is 75%
- Site storm is ongoing
- Plumbing underground is complete in B, D and C and ongoing in A
- Electrical underground in area B, D and C is ongoing
- Interior masonry mock-up is complete
- CMU block to start this week
- Inspections are ongoing by Pa Soil & Rock and Plum Borough inspectors and utility companies
- All inspections have passed to this point

## **Project Photos**