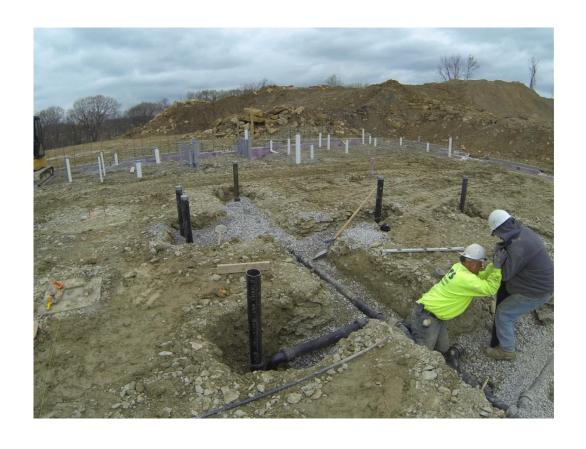

## "Holiday Park Elementary Project"

- Steel erection completed in areas B,D and C
- Steel fabrication is ongoing for areas A
- Steel is detail complete in areas B and D
- Area B second floor slab has been poured
- Rebar installation for footer is ongoing
- Footers are complete in areas B, D and C
- Footers are ongoing in area A
- Foundation block is completed in areas B, D and C
- Building pad is all on final grade
- Site is 80% on final grade
- Temporary road has been installed around site
- Key way #2 is complete and #1 is 75%
- Site storm is ongoing
- Plumbing underground is complete in B, D and C and ongoing in A
- Electrical underground in area B, D and C is ongoing
- Interior masonry mock-up is complete
- CMU block to start this week
- Inspections are ongoing by Pa Soil & Rock and Plum Borough inspectors and utility companies
- All inspections have passed to this point

## **Project Photos**