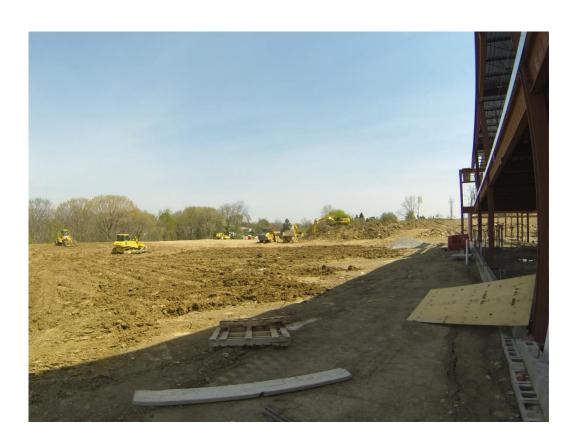

## "Holiday Park Elementary Project"

- Steel erection completed in areas B,D and C
- Steel fabrication is ongoing for areas A
- Steel is detail complete in areas B and D
- Area B second floor slab has been poured
- Rebar installation for footer is ongoing
- Footers are complete in areas B, D and C
- Footers are ongoing in area A
- Foundation block is completed in areas B, D and C
- Building pad is all on final grade
- Site is 80% on final grade
- Temporary road has been installed around site
- Key way #2 is complete and #1 is 75%
- Site storm is ongoing
- Plumbing underground is complete in B, D and C and ongoing in A
- Electrical underground in area B, D and C is ongoing
- Interior masonry mock-up is complete
- CMU block to start this week
- Inspections are ongoing by Pa Soil & Rock and Plum Borough inspectors and utility companies
- All inspections have passed to this point

## **Project Photos**