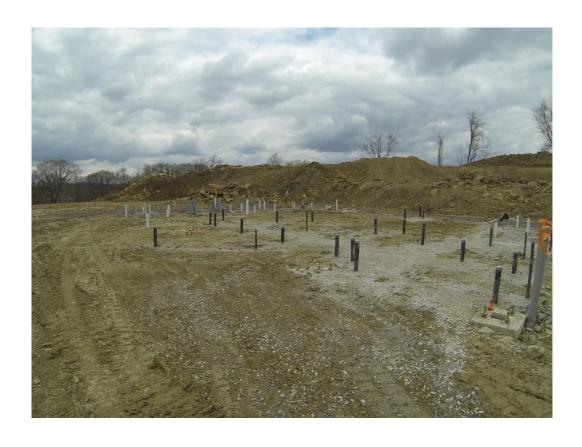

## "Holiday Park Elementary Project"

- Steel erection completed in areas B,D and C
- Steel fabrication is ongoing for areas A
- Steel is detail complete in areas B and D
- Area B second floor slab has been poured
- Rebar installation for footer is ongoing
- Footers are complete in areas B, D and C
- Footers are ongoing in area A
- Foundation block is completed in areas B, D and C
- Building pad is all on final grade
- Site is 80% on final grade
- Temporary road has been installed around site
- Key way #2 is complete and #1 is 75%
- Site storm is ongoing
- Plumbing underground is complete in B, D and C and ongoing in A
- Electrical underground in area B, D and C is ongoing
- Interior masonry mock-up is complete
- CMU block to start this week
- Inspections are ongoing by Pa Soil & Rock and Plum Borough inspectors and utility companies
- All inspections have passed to this point

## **Project Photos**