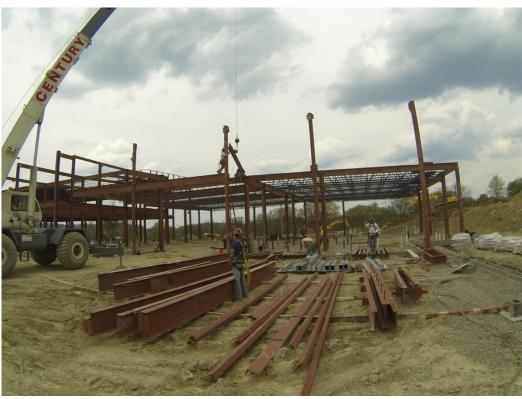

## "Holiday Park Elementary Project"

- Steel erection completed in areas B,D and C
- Steel fabrication is ongoing for areas A
- Steel is detail complete in areas B and D
- Area B second floor slab has been poured
- Rebar installation for footer is ongoing
- Footers are complete in areas B, D and C
- Footers are ongoing in area A
- Foundation block is completed in areas B, D and C
- Building pad is all on final grade
- Site is 80% on final grade
- Temporary road has been installed around site
- Key way #2 is complete and #1 is 75%
- Site storm is ongoing
- Plumbing underground is complete in B, D and C and ongoing in A
- Electrical underground in area B, D and C is ongoing
- Interior masonry mock-up is complete
- CMU block to start this week
- Inspections are ongoing by Pa Soil & Rock and Plum Borough inspectors and utility companies
- All inspections have passed to this point