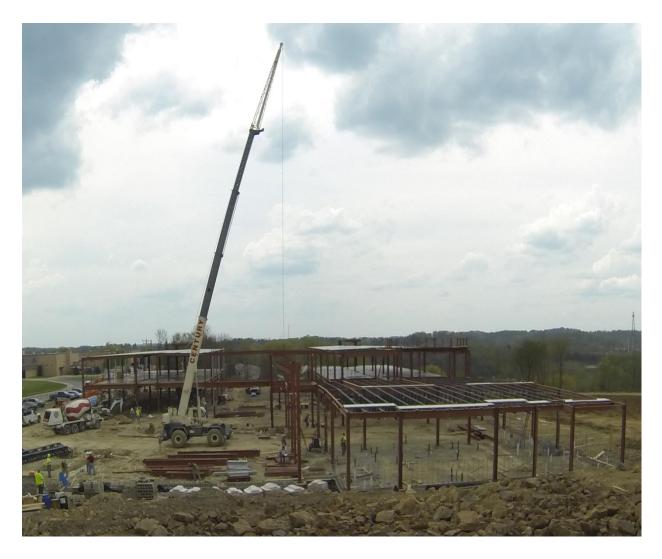

## "Holiday Park Elementary Project"

- Steel erection completed in areas B,D and C
- Steel fabrication is ongoing for areas A
- Steel is detail complete in areas B and D
- Area B second floor slab has been poured
- Rebar installation for footer is ongoing
- Footers are complete in areas B, D and C
- Footers are ongoing in area A
- Foundation block is completed in areas B, D and C
- Building pad is all on final grade
- Site is 80% on final grade
- Temporary road has been installed around site
- Key way #2 is complete and #1 is 75%
- Site storm is ongoing
- Plumbing underground is complete in B, D and C and ongoing in A
- Electrical underground in area B, D and C is ongoing
- Interior masonry mock-up is complete
- CMU block to start this week
- Inspections are ongoing by Pa Soil & Rock and Plum Borough inspectors and utility companies
- All inspections have passed to this point