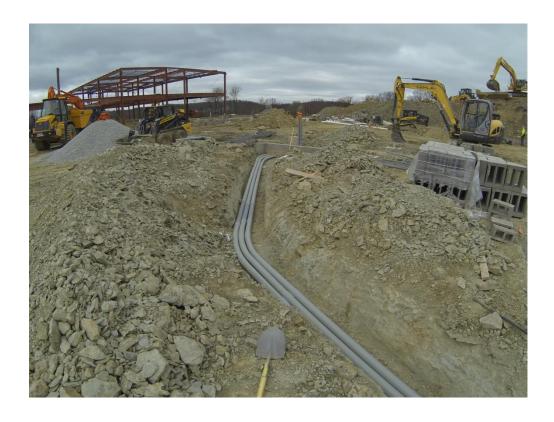

## "Holiday Park Elementary Project"

- Steel erection completed in areas B,D and C
- Steel fabrication is ongoing for areas A
- Steel is detail complete in areas B and D
- Area B second floor slab has been poured
- Rebar installation for footer is ongoing
- Footers are complete in areas B, D and C
- Footers are ongoing in area A
- Foundation block is completed in areas B, D and C
- Building pad is all on final grade
- Site is 80% on final grade
- Temporary road has been installed around site
- Key way #2 is complete and #1 is 75%
- Site storm is ongoing
- Plumbing underground is complete in B, D and C and ongoing in A
- Electrical underground in area B, D and C is ongoing
- Interior masonry mock-up is complete
- CMU block to start this week
- Inspections are ongoing by Pa Soil & Rock and Plum Borough inspectors and utility companies
- All inspections have passed to this point