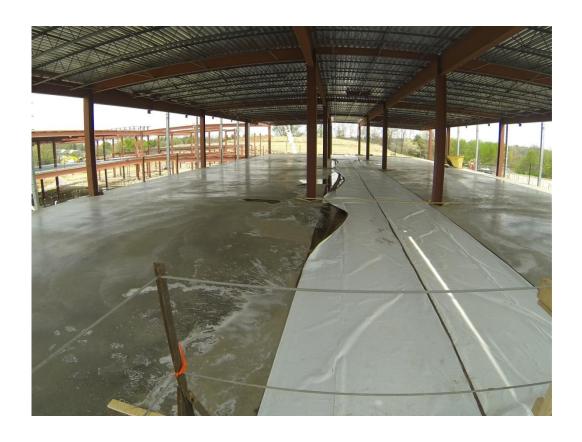

## "Holiday Park Elementary Project"

- Steel erection completed in areas B,D and C
- Steel fabrication is ongoing for areas A
- Steel is detail complete in areas B and D
- Area B second floor slab has been poured
- Rebar installation for footer is ongoing
- Footers are complete in areas B, D and C
- Footers are ongoing in area A
- Foundation block is completed in areas B, D and C
- Building pad is all on final grade
- Site is 80% on final grade
- Temporary road has been installed around site
- Key way #2 is complete and #1 is 75%
- Site storm is ongoing
- Plumbing underground is complete in B, D and C and ongoing in A
- Electrical underground in area B, D and C is ongoing
- Interior masonry mock-up is complete
- CMU block to start this week
- Inspections are ongoing by Pa Soil & Rock and Plum Borough inspectors and utility companies
- All inspections have passed to this point