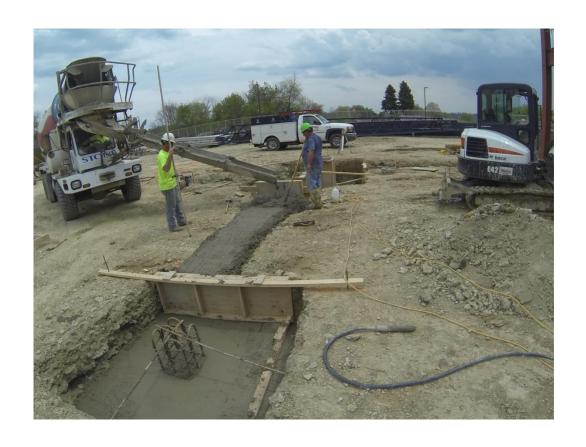

## "Holiday Park Elementary Project"

- Steel erection completed in areas B,D and C
- Steel fabrication is ongoing for areas A
- Steel is detail complete in areas B and D
- Area B second floor slab has been poured
- Rebar installation for footer is ongoing
- Footers are complete in areas B, D and C
- Footers are ongoing in area A
- Foundation block is completed in areas B, D and C
- Building pad is all on final grade
- Site is 80% on final grade
- Temporary road has been installed around site
- Key way #2 is complete and #1 is 75%
- Site storm is ongoing
- Plumbing underground is complete in B, D and C and ongoing in A
- Electrical underground in area B, D and C is ongoing
- Interior masonry mock-up is complete
- CMU block to start this week
- Inspections are ongoing by Pa Soil & Rock and Plum Borough inspectors and utility companies
- All inspections have passed to this point