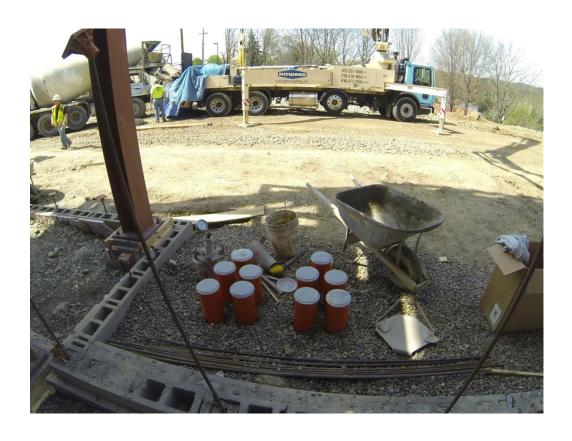

## "Holiday Park Elementary Project"

- Steel erection completed in areas B,D and C
- Steel fabrication is ongoing for areas A
- Steel is detail complete in areas B and D
- Area B second floor slab has been poured
- Rebar installation for footer is ongoing
- Footers are complete in areas B, D and C
- Footers are ongoing in area A
- Foundation block is completed in areas B, D and C
- Building pad is all on final grade
- Site is 80% on final grade
- Temporary road has been installed around site
- Key way #2 is complete and #1 is 75%
- Site storm is ongoing
- Plumbing underground is complete in B, D and C and ongoing in A
- Electrical underground in area B, D and C is ongoing
- Interior masonry mock-up is complete
- CMU block to start this week
- Inspections are ongoing by Pa Soil & Rock and Plum Borough inspectors and utility companies
- All inspections have passed to this point